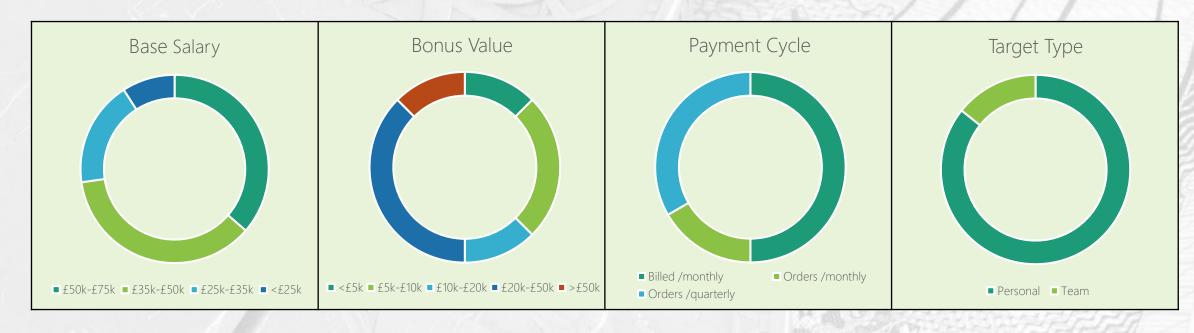

#### The account director role (inc Sales Dir.)

Average OTE: £144k (range £90k - £250k)

Average target: £2.75mn (£2mn sdv)

Average age: 42yrs 6mths

Average tenure: 7yrs 9mths