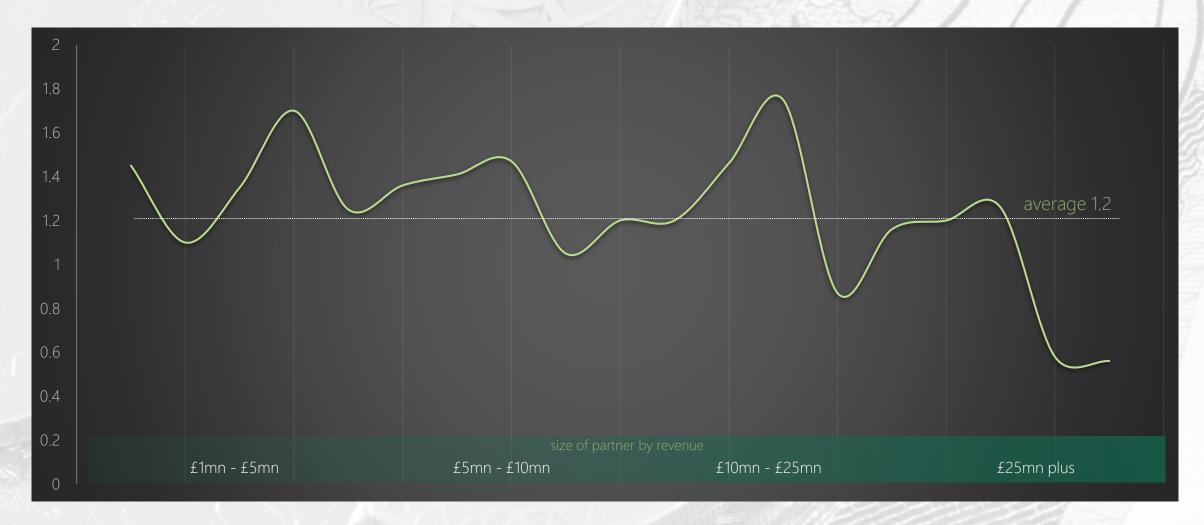

# IT Sales Salary Survey – 2016

#### Content

- 2. Demographic
- 3. Ratio of sales people to revenue
- 4. Averages across all roles
- 5. Sales targets based on
- 6. Hiring sales people & ratio of successful "hires"
- 8. Details by 6 sales roles account manager, new business etc.
- 14. Mix of roles & salaries & ratio fixed to variable salary
- 18. Lead generation etc.



# Demographic of respondents...





# Ratio of sales people to £mn revenue





### Averages across all roles...



Average age = 35yrs 8mths Average tenure = 4yrs 8mths





# Hiring sales people ...



Quotes "agencies don't really work" "nothing really works" "can't find ready-now" "graduate recruitment works but takes more time & money than expected" Number of months before making a meaningful contribution 6½mths (range 2-12)



# Percentage of sales hires that "work out"





#### The sales support or "inside-sales" role



Average OTE: £27.5k consistent with 2015 research

Average target: £100k - £200k GP

Average age: 271/2

Average tenure : 1yr 7mths



#### The account manager role



Average OTE: £58.3k

Average target: £1m revenue or £280k GP

Average age: 35yrs 10mths

Average tenure : 2yr 11mths



#### The new business role (all types)



Average OTE