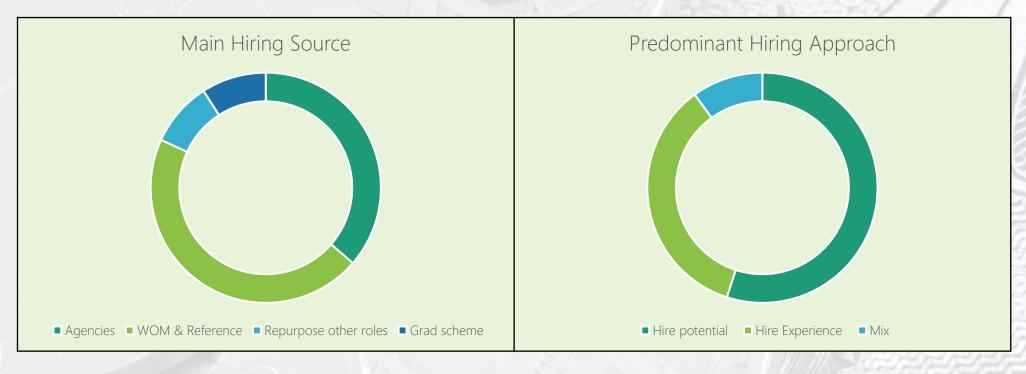

# Hiring sales people ...

Quotes "agencies don't really work" "nothing really works" "can't find ready-now" "graduate recruitment works but takes more time & money than expected" Number of months before making a meaningful contribution 6½mths (range 2-12)

# Percentage of sales hires that "work out"