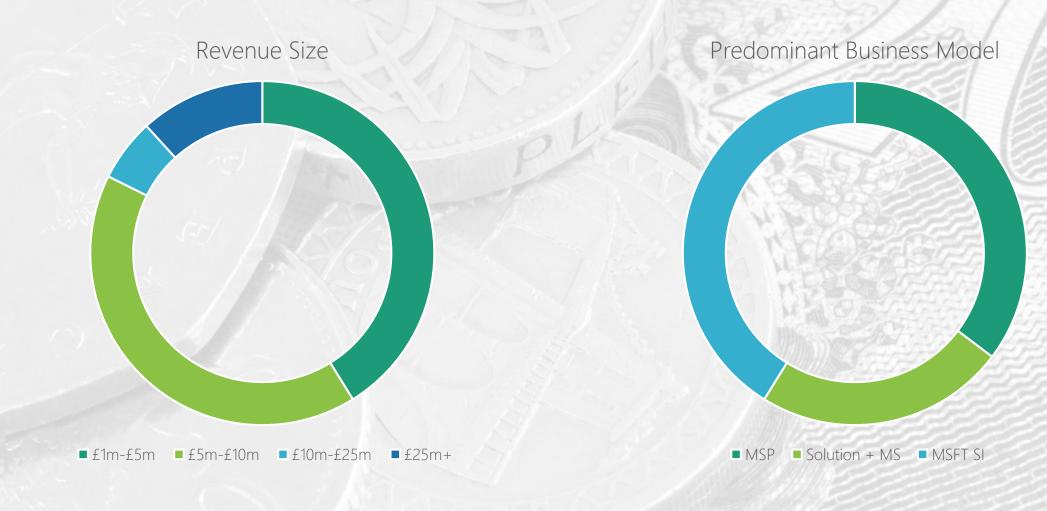

# IT Sales Salary Survey – 2016

#### Content

- 2. Demographic
- 3. Ratio of sales people to revenue
- 4. Averages across all roles
- 5. Sales targets based on
- 6. Hiring sales people & ratio of successful "hires"
- 8. Details by 6 sales roles account manager, new business etc.
- 14. Mix of roles & salaries & ratio fixed to variable salary
- 18. Lead generation etc.



# Demographic of respondents...





# Ratio of sales people to £mn revenue





### Averages across all roles...



Average age = 35yrs 8mths Average tenure = 4yrs 8mths





# Hiring sales people ...



Quotes "agencies don't really work" "nothing really works" "can't find ready-now" "graduate recruitment works but takes more time & money than expected" Number of months before making a meaningful contribution 6½mths (range 2-12)



# Percentage of sales hires that "work out"





#### The sales support or "inside-sales" role



Average OTE: £27.5k consistent with 2015 research

Average target: £100k - £200k GP

Average age: 271/2

Average tenure : 1yr 7mths



#### The account manager role



Average OTE: £58.3k

Average target: £1m revenue or £280k GP

Average age: 35yrs 10mths

Average tenure : 2yr 11mths



#### The