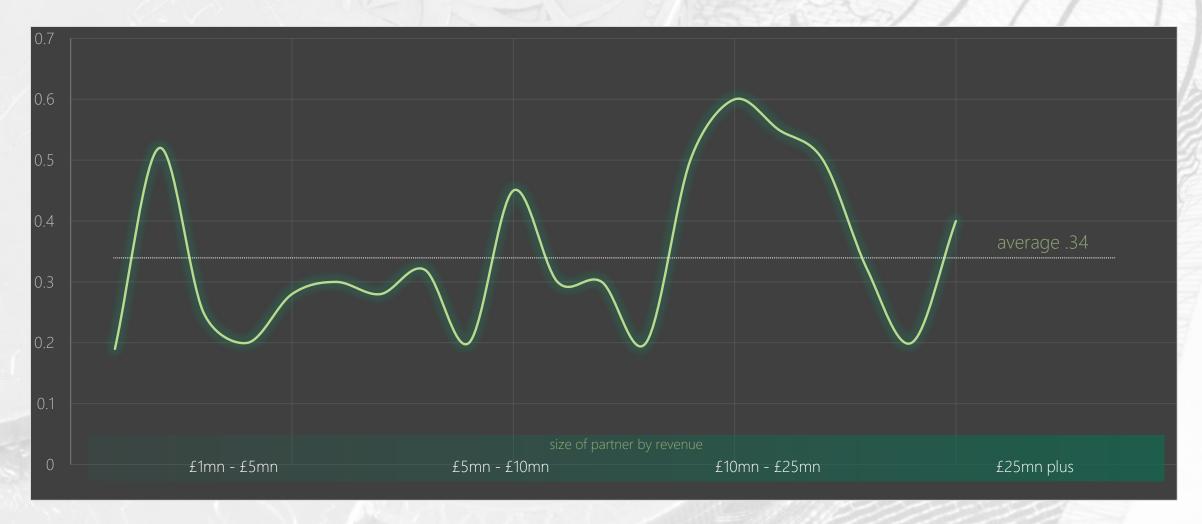

raphic
- 3. Ratio of sales people to revenue
- 4. Averages across all roles
- 5. Sales targets based on
- 6. Hiring sales people & ratio of successful "hires"
- 8. Details by 6 sales roles account manager, new business etc.
- 14. Mix of roles & salaries & ratio fixed to variable salary
- 18. Lead generation etc.



# Demographic of respondents...





# Ratio of sales people to £mn revenue





### Averages across all roles...



Average age = 35yrs 8mths Average tenure = 4yrs 8mths





# Hiring sales people ...



Quotes "agencies don't really work" "nothing really works" "can't find ready-now" "graduate recruitment works but takes more time & money than expected" Number of months before making a meaningful contribution 6½mths (range 2-12)



# Percentage of sales hires that "work out"





#### The sales support or "inside-sales" role



Average OTE: £27.5k consistent with 2015 research

Average target: £100k - £200k GP

Average age: 271/2

Average tenure : 1yr 7mths



#### The account manager role



Average OTE: £58.3k

Average target: £1m revenue or £280k GP

Average age: 35yrs 10mths

Average tenure : 2yr 11mths



#### The new business role (all types)



Average OTE: £69.25k (range £25k - £120k) (2 roles averages £90k & £27k)

Average target: varied

Average age: 37yrs

Average tenure: 2yrs 2mths



### The hybrid new business & account mgr. role



Average OTE: £90k (range £55k - £120k)

Average target: £887k revenue

Average age: 34yrs

Average tenure: 3yrs 8mths



#### The sales specialist or technical sales role



Average OTE: £82k (range £55k - £120k)

Aver