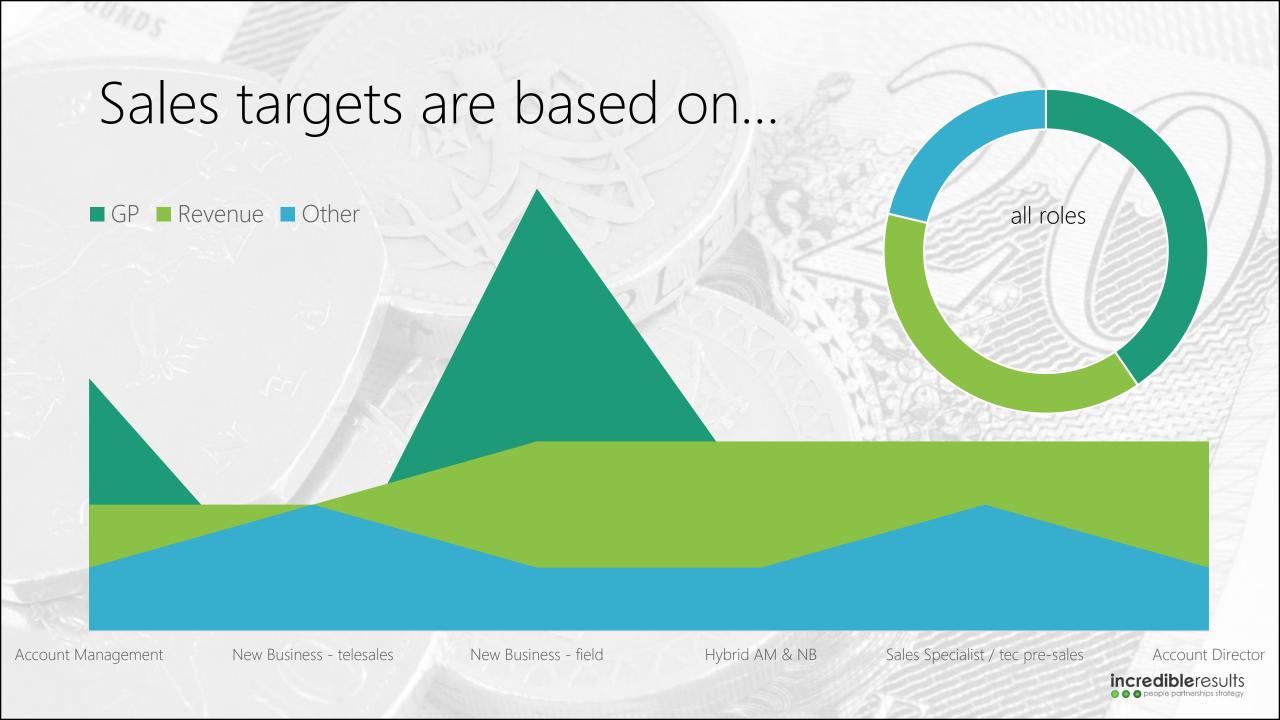

# Hiring sales people ...

Quotes "agencies don't really work" "nothing really works" "can't find ready-now" "graduate recruitment works but takes more time & money than expected" Number of months before making a meaningful contribution 6½mths (range 2-12)