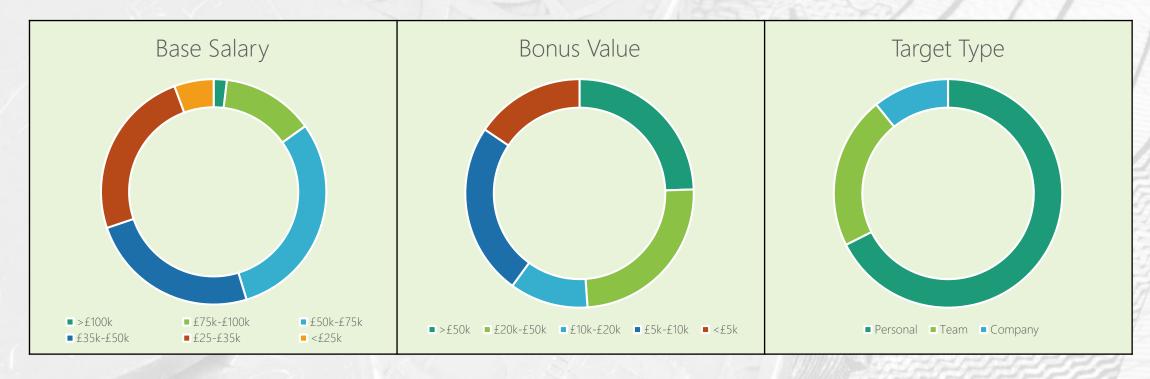

# Mix of salary ranges (all roles)

# Salary distribution vs variable (all roles)

#### Ratio of base to variable (all roles)