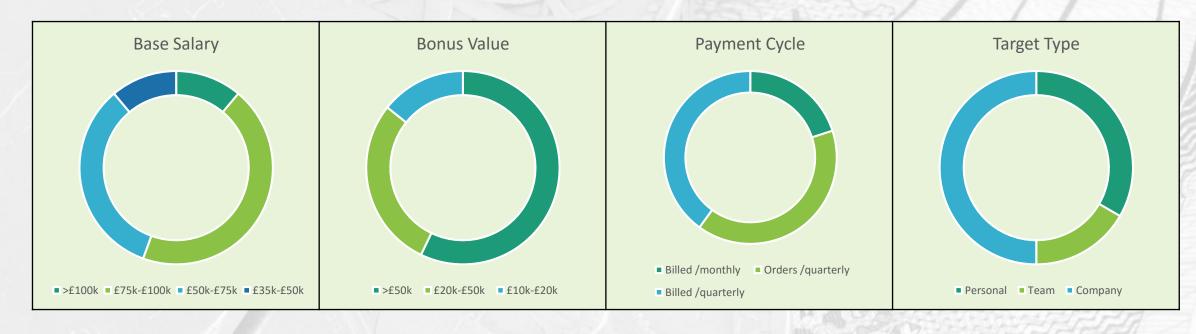

#### The account director role (inc Sales Dir.)

Average OTE: £144k (range £90k - £250k)

Average target: £2.75mn (£2mn sdv)

Average age: 42yrs 6mths

Average tenure: 7yrs 9mths