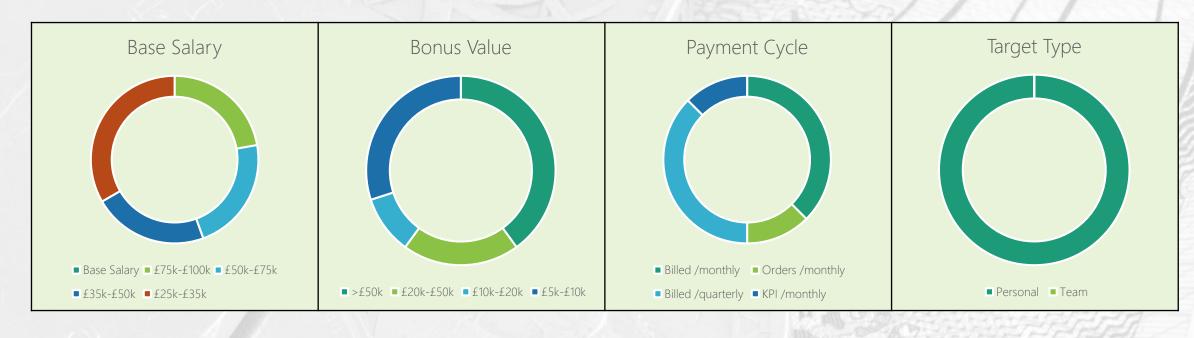

#### The sales support or "inside-sales" role

Average OTE: £27.5k consistent with 2015 research

Average target: £100k - £200k GP

Average age: 271/2

Average tenure : 1yr 7mths