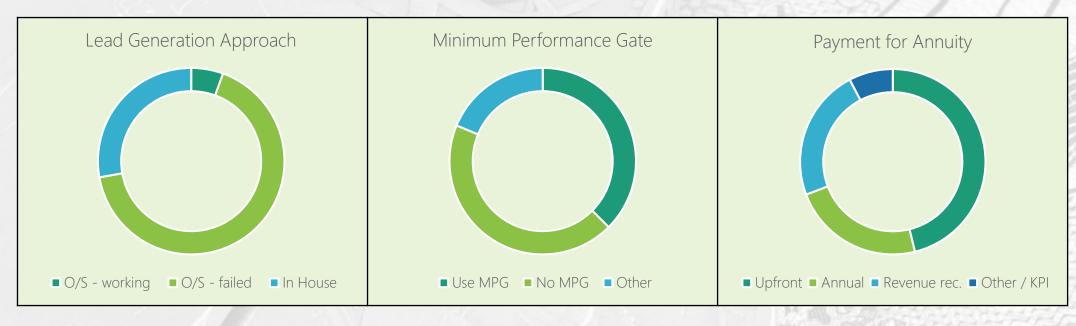

#### Lead generation & commission

95% of respondents stated that out-sourced telesales failed Most successful lead sources...

- Referral from vendor (MSFT & IBM)
- Mail campaign & WWW
- Industry bodies & events
- LinkedIn marketing & "cold calling"