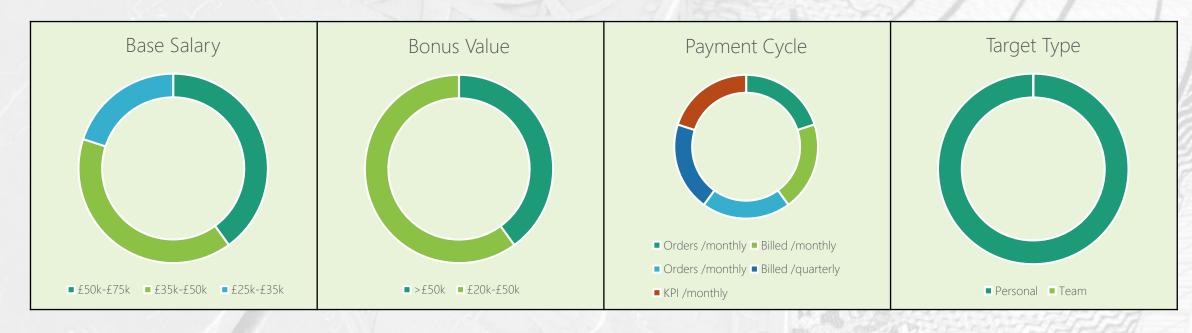

#### The account manager role

Average OTE: £58.3k

Average target: £1m revenue or £280k GP

Average age: 35yrs 10mths

Average tenure : 2yr 11mths