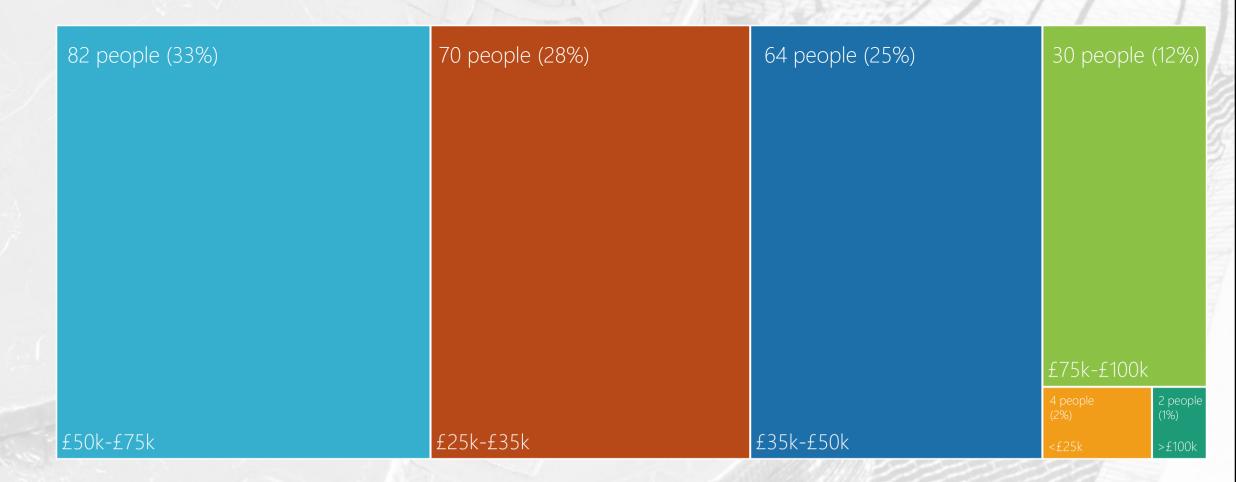

--|-----------------|-------------------------------------------------------|-----------------|
|                 |                    |                 |                                                       |                 |
|                 |                    |                 |                                                       |                 |
|                 |                    |                 |                                                       |                 |
|                 |                    |                 | Sales Specilaist or TS Sales Support  27 people (11%) |                 |
| New Business    | Account Management | Hvbrid AM&NB    | Account Director                                      |                 |



# Mix of salary ranges (all roles)





# Salary distribution vs variable (all roles)





#### Ratio of base to variable (all roles)



#### Lead generation & commission



95% of respondents stated that out-sourced telesales failed Most successful lead sources...

- Referral from vendor (MSFT & IBM)
- Mail campaign & WWW
- Industry bodies & events
- LinkedIn marketing & "cold calling"