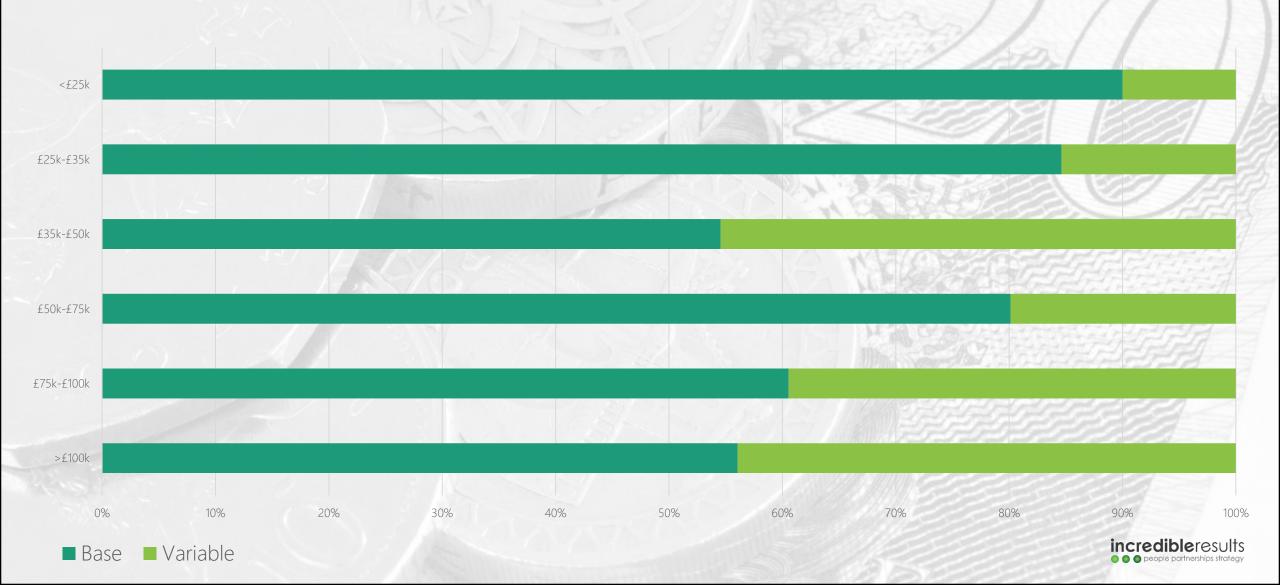

|                    |                 |                                                       |                 |
|                 |                    |                 |                                                       |                 |
|                 |                    |                 |                                                       |                 |
|                 |                    |                 | Sales Specilaist or TS Sales Support  27 people (11%) |                 |
| New Business    | Account Management | Hvbrid AM&NB    | Account Director                                      |                 |



# Mix of salary ranges (all roles)





# Salary distribution vs variable (all roles)





#### Ratio of base to variable (all roles)



#### Lead generation & commission



95% of respondents stated that out-sourced telesales failed Most successful lead sources...

- Referral from vendor (MSFT & IBM)
- Mail campaign & WWW
- Industry bodies & events
- LinkedIn marketing & "cold calling"