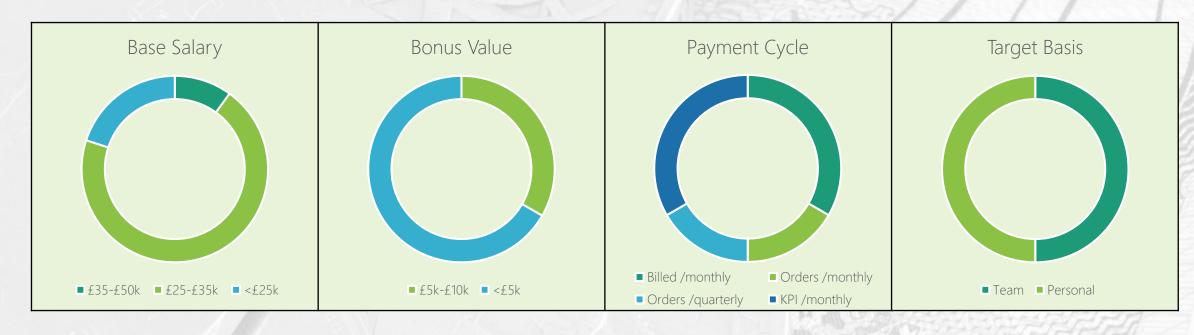

#### The sales support or "inside-sales" role

Average OTE: £27.5k consistent with 2015 research

Average target: £100k - £200k GP

Average age: 271/2

Average tenure : 1yr 7mths