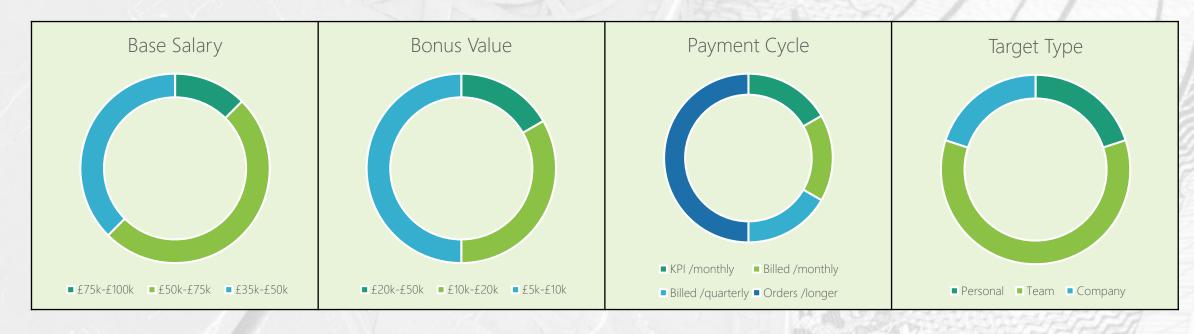

#### The new business role (all types)

Average OTE: £69.25k (range £25k - £120k) (2 roles averages £90k & £27k)

Average target: varied

Average age: 37yrs

Average tenure: 2yrs 2mths