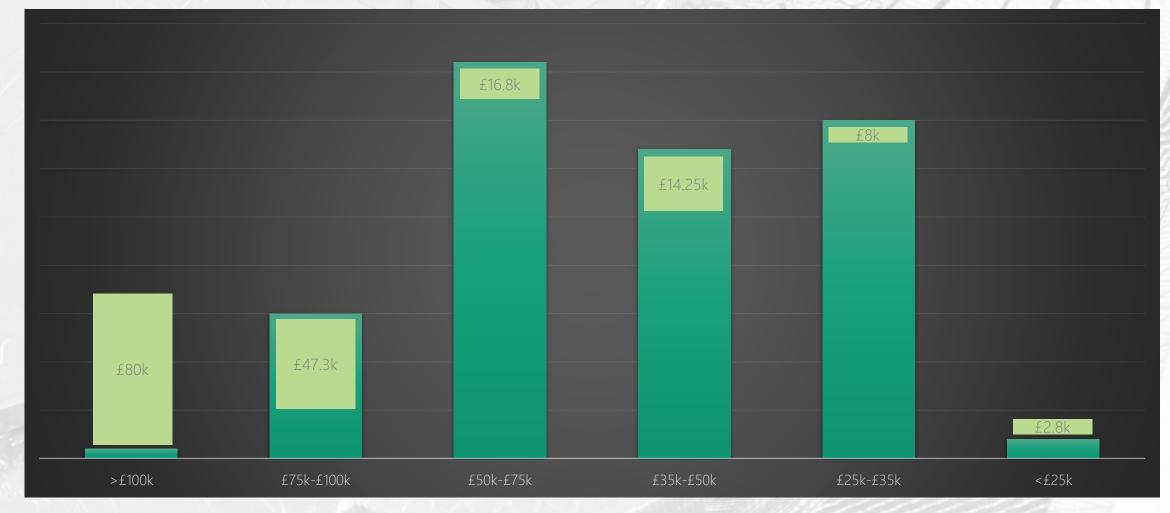

-------------------------|-----------------|
|                 |                    |                 |                                                       |                 |
|                 |                    |                 |                                                       |                 |
|                 |                    |                 |                                                       |                 |
|                 |                    |                 | Sales Specilaist or TS Sales Support  27 people (11%) |                 |
| New Business    | Account Management | Hvbrid AM&NB    | Account Director                                      |                 |



# Mix of salary ranges (all roles)





# Salary distribution vs variable (all roles)





#### Ratio of base to variable (all roles)



#### Lead generation & commission



95% of respondents stated that out-sourced telesales failed Most successful lead sources...

- Referral from vendor (MSFT & IBM)
- Mail campaign & WWW
- Industry bodies & events
- LinkedIn marketing & "cold calling"